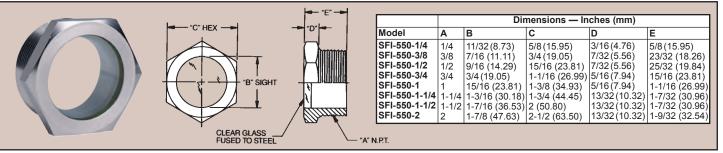

## Shows Level or Contents of Tanks, Pipelines; Fused Glass and Steel Construction

Fused glass style sight windows feature glass to metal bond for utmost reliability. Plated steel bodies have convenient hex wrench surfaces. Connections are standard NPT in sizes from 1/4 " to 2". Windows are clear, ripple free, and flush with the front face, having no recess on which dirt might collect.

## **APPLICATIONS**

- Hydraulic tanks
- Pressure vessels
- Coolant tanks
- Hydraulic lines
- · Oil reservoirs

| Model       | Model         |
|-------------|---------------|
| SFI-550-1/4 | SFI-550-1     |
| SFI-550-3/8 | SFI-550-1-1/4 |
| SFI-550-1/2 | SFI-550-1-1/2 |
| SFI-550-3/4 | SFI-550-2     |

## **SPECIFICATIONS**

Service: Compatible gases and liquids.

Wetted Materials: Window: Glass; Body: Plated steel.

Temperature Limit: 200°F (93°C). Pressure Limit: 125 psig (8.6 bar). Connections: 1/4" to 2" male NPT.