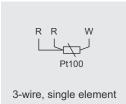

## **SPECIFICATIONS**

|                                                                              | RAC240                                                                                                                                                              |
|------------------------------------------------------------------------------|---------------------------------------------------------------------------------------------------------------------------------------------------------------------|
| Type Accuracy No. of circuits Range Sheath material Termination Cable length | Pt-100, 3-wire Class AA (1/3DIN) as per IEC 60751 Simplex (One) / Duplex (Two) 0 to 150°C SS316L Teflon insulated, Silicon rubber jacket cable 5 meters / 10 meters |

### **CABLE END TERMINATION STYLES**

CIRCUIT DIAGRAM

Abbreviations : M - Meter

**Tel**: +91 22 41929999 / 42537777

Email: sensors@radix.co.in • www.radix.co.in