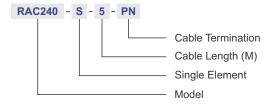

| RAC240                                                                                                                                                              |
|------------------------------------------------------------------------------|---------------------------------------------------------------------------------------------------------------------------------------------------------------------|
| Type Accuracy No. of circuits Range Sheath material Termination Cable length | Pt-100, 3-wire Class AA (1/3DIN) as per IEC 60751 Simplex (One) / Duplex (Two) 0 to 150°C SS316L Teflon insulated, Silicon rubber jacket cable 5 meters / 10 meters |



Mounting bush to be inserted from the sensing side wherever applicable





# HOW TO ORDER



### **HOW TO ORDER**



### **CABLE END TERMINATION STYLES**









CIRCUIT DIAGRAM



Abbreviations : M - Meter



**Tel**: +91 22 41929999 / 42537777

Email: sensors@radix.co.in • www.radix.co.in