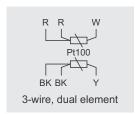

## **SPECIFICATIONS**

|                                                                              | RAC240                                                                                                                                                              |
|------------------------------------------------------------------------------|---------------------------------------------------------------------------------------------------------------------------------------------------------------------|
| Type Accuracy No. of circuits Range Sheath material Termination Cable length | Pt-100, 3-wire Class AA (1/3DIN) as per IEC 60751 Simplex (One) / Duplex (Two) 0 to 150°C SS316L Teflon insulated, Silicon rubber jacket cable 5 meters / 10 meters |

### **CABLE END TERMINATION STYLES**

CIRCUIT DIAGRAM

Abbreviations : M - Meter

**Tel**: +91 22 41929999 / 42537777

Email: sensors@radix.co.in • www.radix.co.in