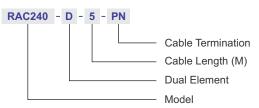

| RAC240                                                                                                                                                              |
|------------------------------------------------------------------------------|---------------------------------------------------------------------------------------------------------------------------------------------------------------------|
| Type Accuracy No. of circuits Range Sheath material Termination Cable length | Pt-100, 3-wire Class AA (1/3DIN) as per IEC 60751 Simplex (One) / Duplex (Two) 0 to 150°C SS316L Teflon insulated, Silicon rubber jacket cable 5 meters / 10 meters |



Mounting bush to be inserted from the sensing side wherever applicable





# HOW TO ORDER



### **HOW TO ORDER**



### **CABLE END TERMINATION STYLES**









CIRCUIT DIAGRAM



Abbreviations : M - Meter



**Tel**: +91 22 41929999 / 42537777

Email: sensors@radix.co.in • www.radix.co.in