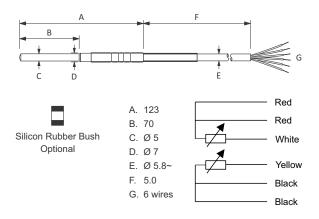

### **CABLE END TERMINATION STYLES**

CIRCUIT DIAGRAM

Abbreviations : M - Meter

**Tel**: +91 22 41929999 / 42537777

Email: sensors@radix.co.in • www.radix.co.in