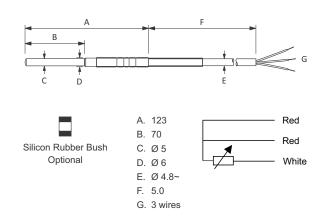

### **CABLE END TERMINATION STYLES**

CIRCUIT DIAGRAM

Abbreviations : M - Meter

**Tel**: +91 22 41929999 / 42537777

Email: sensors@radix.co.in • www.radix.co.in