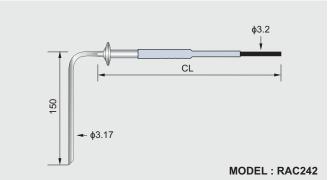

|                                                                                          | RAC242                                                                                                                                                     |
|------------------------------------------------------------------------------------------|------------------------------------------------------------------------------------------------------------------------------------------------------------|
| Type Accuracy No. of circuits Range Sheath dia. Sheath material Termination Cable length | Pt-100, 4-wire Class AA (1/3DIN) as per IEC 60751 Simplex (One) / Duplex (Two) 0 to 150°C 3.17 SS316L (1.4404) Teflon insulated cable 5 meters / 10 meters |

# **CABLE END TERMINATION STYLES**

Abbreviations : M - Meter, CL - Cable length

All dimensions are in mm, unless otherwise specified.

Tel: +91 22 41929999 / 42537777

Email: sensors@radix.co.in • www.radix.co.in