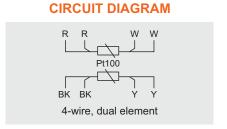

#### **SPECIFICATIONS**

|                                                                                          | RAC232                                                                                                                                                     |
|------------------------------------------------------------------------------------------|------------------------------------------------------------------------------------------------------------------------------------------------------------|
| Type Accuracy No. of circuits Range Sheath dia. Sheath material Termination Cable length | Pt-100, 4-wire Class AA (1/3DIN) as per IEC 60751 Simplex (One) / Duplex (Two) 0 to 150°C 3.17 SS316L (1.4404) Teflon insulated cable 5 meters / 10 meters |

|                                                                                          | RAC242                                                                                                                                                     |
|------------------------------------------------------------------------------------------|------------------------------------------------------------------------------------------------------------------------------------------------------------|
| Type Accuracy No. of circuits Range Sheath dia. Sheath material Termination Cable length | Pt-100, 4-wire Class AA (1/3DIN) as per IEC 60751 Simplex (One) / Duplex (Two) 0 to 150°C 3.17 SS316L (1.4404) Teflon insulated cable 5 meters / 10 meters |