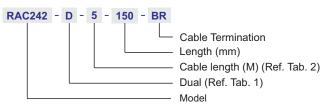

### **HOW TO ORDER**

#### NO. OF CIRCUITS

TABLE NO. 1

| CODE | TYPE           |
|------|----------------|
| S    | Single element |
| D    | Dual element   |

## **CABLE LENGTH**

TABLE NO. 2

| CODE | TYPE      |
|------|-----------|
| 5    | 5 meters  |
| 10   | 10 meters |