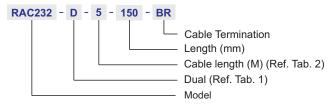

### **HOW TO ORDER**

#### NO. OF CIRCUITS

TABLE NO. 1

| CODE | TYPE           |
|------|----------------|
| S    | Single element |
| D    | Dual element   |

## **CABLE LENGTH**

TABLE NO. 2

| CODE | TYPE      |
|------|-----------|
| 5    | 5 meters  |
| 10   | 10 meters |