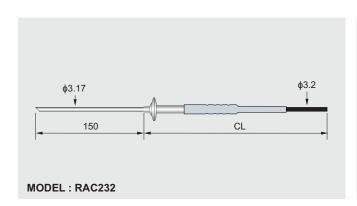

#### **SPECIFICATIONS**

|                                                                                          | RAC232                                                                                                                                                     |
|------------------------------------------------------------------------------------------|------------------------------------------------------------------------------------------------------------------------------------------------------------|
| Type Accuracy No. of circuits Range Sheath dia. Sheath material Termination Cable length | Pt-100, 4-wire Class AA (1/3DIN) as per IEC 60751 Simplex (One) / Duplex (Two) 0 to 150°C 3.17 SS316L (1.4404) Teflon insulated cable 5 meters / 10 meters |

# **CABLE END TERMINATION STYLES**

Abbreviations : M - Meter, CL - Cable length

All dimensions are in mm, unless otherwise specified.

Tel: +91 22 41929999 / 42537777

Email: sensors@radix.co.in • www.radix.co.in